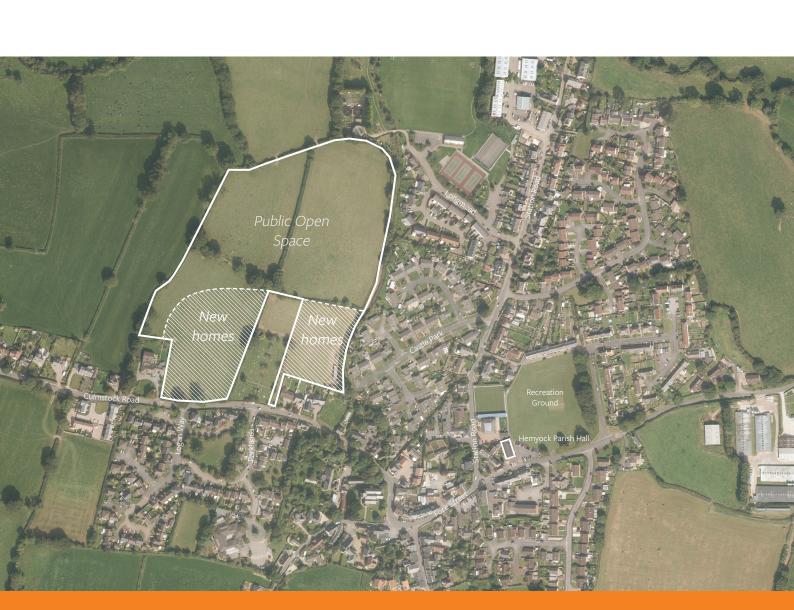

## Land off Culmstock Road, Hemyock

Waddeton Park Ltd is promoting a new residential development of around 40 dwellings off Culmstock Road in Hemyock. There will be a consultation event to show you how the site could be developed and giving you the opportunity to make any comments or suggestions which will help us to refine our plans.

We would particularly welcome comments on the uses that could be incorporated in the area of land to the north of the proposed housing which is proposed for open space as set out below.

Please come along to our consultation event to view the proposals and discuss any issues with the members of the project team.