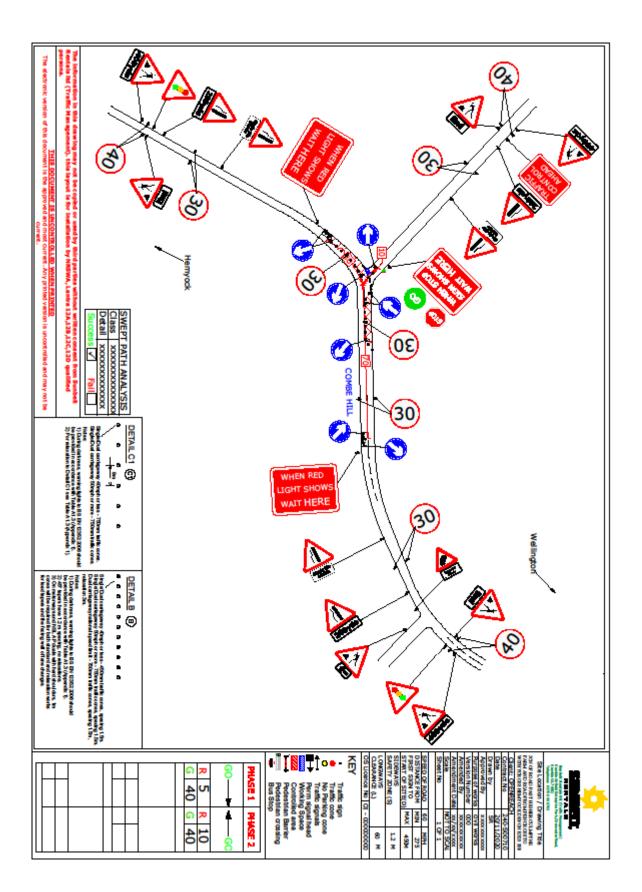

# THE COUNTY OF DEVON (TEMPORARY RESTRICTION) (ROAD FROM PENN CROSS TO COMBE HILL CROSS, HEMYOCK) NOTICE 2021

#### Anticipated Finish SUNDAY 28 FEBRUARY 2021

No person shall cause or permit any vehicle to proceed at a speed greater than 30 OR 40 miles per hour on the sections of Affected Roads when temporary traffic signing is in place.

#### Roads affected -ROAD FROM PENN CROSS TO COMBE HILL CROSS, HEMYOCK

This temporary restriction is considered necessary to enable -ACCESS TO UNDERGROUND STRUCTURES - FIBRE CABLING FOR NEW CUSTOMER CONNECTION.